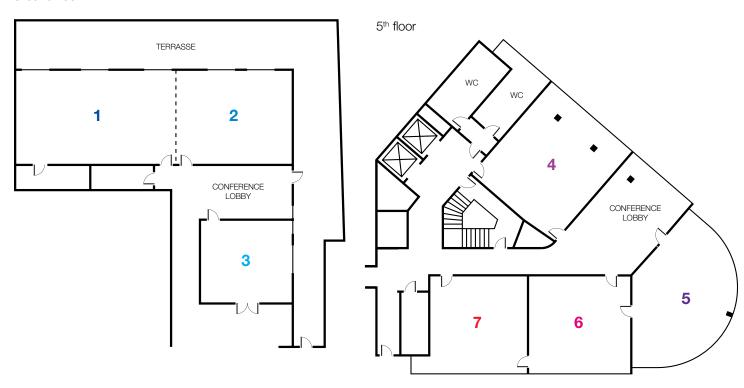

## **Meetings & Events**

- 7 modern day lighten function rooms; 4 of them on separate conference floor on the 5<sup>th</sup> level overlooking the city – 3 of them on the ground floor with direct access to the terrace in the inner court-yard
- 2 conference foyers (at the ground floor and on 5<sup>th</sup> floor)
- > All room equipped with individual climate control
- > Modern technical equipment and black-out curtains
- > Individual conference packages available
- Colourful Trainer: Free upgrade to a Superior Rooms, which includes coffee and tea provisions, complimentary breakfast, Welcome package that includes the latest meeting details and destination information, 15% discount for delegates using the restaurant, bar or room service, free parking, late Check-out

# Meeting Rooms

# Ground floor

|   | Meeting Rooms | m²  | Theatre | Classroom | Block | U-shape | Banquet | Cabaret |
|---|---------------|-----|---------|-----------|-------|---------|---------|---------|
| 1 | Intellekt 1   | 60  | 40      | 30        | 30    | 24      | 30      | 25      |
| 2 | Intellekt 2   | 40  | 30      | 20        | 20    | 14      | 20      | 15      |
|   | Intellekt     | 100 | 70      | 50        | 50    | 40      | 50      | 45      |
| 3 | Fantasie      | 30  | 20      | 14        | 12    | 10      | 14      | 12      |
| 4 | Vision        | 50  | 35      | 25        | 24    | 16      | 25      | 18      |
| 5 | Inspiration   | 50  | 40      | 25        | 18    | 16      | 30      | 18      |
| 6 | Motivation    | 40  | 30      | 20        | 20    | 16      | 20      | 18      |
| 7 | Innovation    | 40  | 30      | 20        | 20    | 16      | 20      | 18      |